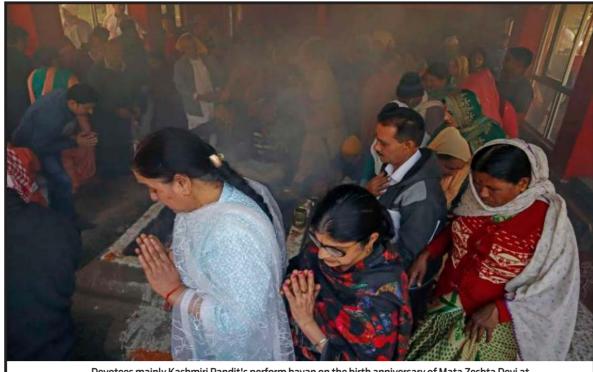

The was also informed that the work on Rotary way adjacent to the flyover has been completed and has been thrown open for vehicular traffic to ease the traffic flow.

On the occasion, the DC directed the concerned executing agency to speed up the work by deploying additional men and machinery to complete the project by or before ending May, 2023 so that movement of traffic is improved on the corridor of Nation Highway. The DC also inspected the ongoing work on flyover of 0.85 km span at Nowgam crossing being carried out at a cost of Rs 36.90 crore for which completion timeline has already been set to June 2023 as per terms of the contract. The DC was apprised that over 50 percent of work has been completed including piling work and execution of pile cape and pier cap is under progress.



Devotees mainly Kashmiri Pandit's perform havan on the birth anniversary of Mata Zeshta Devi at Zeshta Devi Temple in Srinagar on Wednesday. Ko Photo, Abid Bhat

# **G20 Selfie Standee, Banners And** Flags To Mark Y20 Event AT KU

**Observer News Service** 

Srinagar: An acrylic selfie standee of G20 logo, banners of G20 Countries and colorful flex hoardings displaying the rich heritage of Jammu and Kashmir are among kev attractions at the University of Kashmir as the Varsity readies to hold the mega Y20 Consultation meet on climate change under India's G20 Presidency on Thursday, May 11.

The historic event, to be inaugurated by Lieutenant Governor, Manoj Sinha, who is the Chancellor of the University, at the sprawling Convocation Complex also includes a mega Sustainability Exhibition s