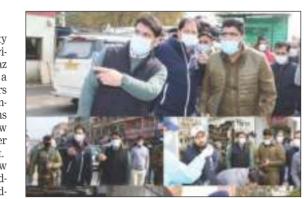

SRINAGAR: Jammu and Kashmir Lieutenant Governor Manoj Sinha on Saturday emphasized on the need to take effective and quick actions to minimize Covid-19 impacts and termed rapid asymptomatic testing and contact trac-

ing as important tools to help reduce the spread of the virus. "Test, Trace, and Isolate mechanism remains critical to the district's plan for tackling

**ObserverNewsService** 

151 New

79 From

Srinagar

**Srinagar Could Trigger** 

III Covid Wave: Admin

mid the looming threat of a third coronavirus wave emerging

from this capital city, the district administration on Saturday

varned of strict action against the people violating the

Covid-19 standard operating procedures (SOPs) and guidelines even

as the daily positive cases continue to shoot up. 
 More On P10

the Covid Task Force, Deputy Commissioners, and SPs, an official spokesperson said. 'Main line of defence

is now vaccination. We have secured sufficient supplies to support vaccination 
More On P10