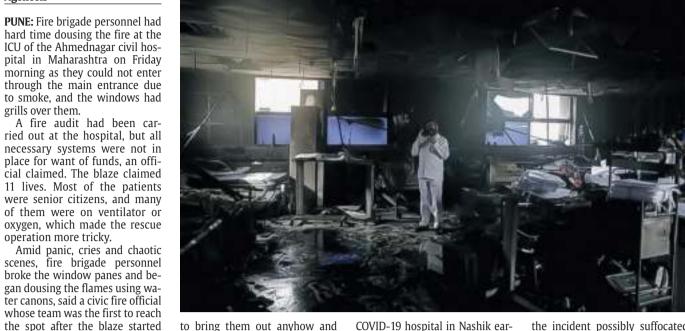

not do so as he is going out of power. 'Baba "Now

Mukhyamantri' should not contest the elections. He is going (out). Now, what has to be done with a person who is going out," he said. Asked whether he will

be contesting the upcoming Uttar Pradesh assembly elections, Yadav said the decision is for the party to make but indicated he is not averse to the idea. "When we are in the elec-

tion arena, then how can we move back?" He added that if he answers the question, the next question will be "which constituency?" Asked the purpose of a recent meeting between Priyanka Gandhi Vadra and RLD's Jayant Chaudhary at the Lucknow airport, Yadav downplayed the matter saving there was nothing more

## **Smoke, Cries, Panic At Ahmednagar** Hospital As Fire Engulfed ICU; Most Victims Senior Citizens



to bring them out anyhow and later put them back on oxygen or other support systems," he added. There was smoke everywhere,

and a senior fire brigade official tilator or oxygen. "Saving them said that rather than flames, the was the priority. But due to their smoke might have proven more critical condition, to remove the lethal. Most of those who died oxygen support and bring them were aged between 65 to 83, acout was a tough decision," he said. cording to hospital officials. "After discussion, we decided After a devastating blaze at a

كىيىسى سىرسىا ئىيتى آف كشمير

SLAM COLONY LAL NAGAR, CHANAPORA SRINAGAR 190 015TELEFAX 0194-3500478-79 / 244189

Nebsite: www.cancersocietykashmir.org E-mail:cancersocietyofkashmir@gmail.con

**CONDOLENCE** 

The management & the staff of the Cancer Soci