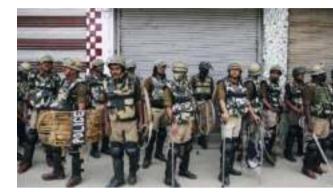

## 5 More CRPF Companies Arrive In Srinagar have arrived in Srinagar.

### Agencies

SRINAGAR: At least five additional CRPF companies have been brought into Srinagar from various parts of Kashmir with officials stating the additional forces have been brought in as part of "internal rationalisation.'

some five additional CRPF companies have arrived in Srinagar at the "request of administration and police."

pany comprises 100 to 135 men and each company is headed by an Assistant Commandant rank officer. This signifies that over 500 additional CRPF men