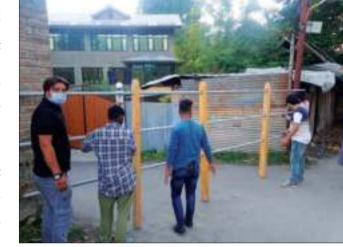

## Srinagar Turns Covid Hotspot Again; Admin Mulls Curbs 25 Micro-Containment Zones, Curbs To Be Imposed In These Areas; Covid Violators To Face FIR, Say Officials

THINK

#### **Observer News Service**

SRINAGAR: Following a sudden spike in Covid-19 cases, district administration in the capital city has notified and sealed around 21 Micro Containment Zones as per the Covid protocols.

Srinagar administration is also intensifying the drive against the Covid violators and may slap FIRs under relevant laws for violation of SoPS, official sources said on Monday.

As there is a spike in the Covid positive cases in the district Srinagar from the last few weeks, the district administration has notified around 21 micro containment zones and have placed the Covid restrictions in those areas to prevent the further spread of the virus.