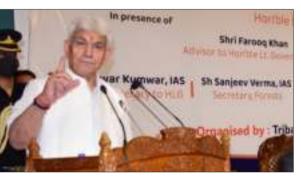

## **Tribals Were Exploited, Used As A Vote Bank: LG**

Says J&K Govt Will Work In Mission Mode For Their Development

#### **Observer News Service**

continuously

for the deprived tribal population here.

"I thank the PM Modi because of whom on December 1, 2020, we implemented the Forest Rights Act. Before 2019, many tral laws were not implemented here. "The J-K administration, especially the Forest Department and the Tribal Affairs Department, has started the endeavour to do something for the development of these communities," he said. The LG said about 20,000 applications were received and while several people have been given the certificates, all those eligible will be given the rights. "Apart from the Forest Rights Act, the J-K administration has programmes for their education and health, and I am satisfied that we will be successful in joining the community with the mainstream," he said. "It is not just 
More On P10

SRINAGAR: Jammu and

Kashmir Lt Governor Manoj

Sinha on Monday said the

administration is working

at

differen

velopment and betterment. The LG was speaking at a ceremony for implementation of the 'Scheduled Tribes and Other Traditional Forest Dwellers (Recognition of Rights Act)' in J-K where he handed over individual and community right certificates to the beneficiaries of Gujjar-Bakerwal and Gaddi-Sippi communities.

Describing the occasion as "historic". Sinha expressed gratitude to Prime Minister Narendra Modi for making it possible to implement the Act in the Union Territory, and said the move will usher a new era of empowerment and prosperity