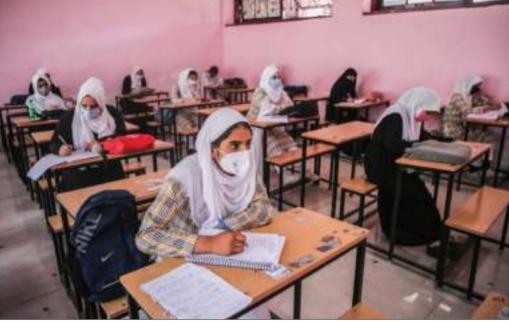

#### P11 SPORTS

England captain Joe Root pipped Indian pace spearhead Jasprit Bumrah and Pakistan's Shaheen Afridi to claim the International Cricket Council's Player of the Month honours

Students attending their classes at a govt run school in Srinagar on Monday after a long pandemic break. KO Photo, Abid Bhat