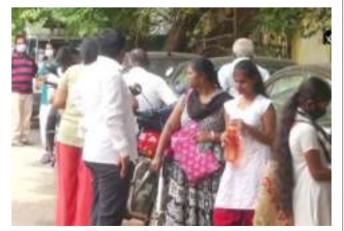

## Srinagar Turns Covid Hotspot Again; Admin Mulls Curbs 25 Micro-Containment Zones, Curbs To Be Imposed In These Areas; Covid Violators To Face FIR, Say Officials

THINK

#### **Observer News Service**

SRINAGAR: Following a sudden spike in Covid-19 cases, district administration in the capital city has notified and sealed around 21 Micro Containment Zones as per the Covid protocols.

Srinagar administration is also intensifying the drive against the Covid violators and may slap FIRs under relevant laws for violation of SoPS, official sources said on Monday.

As there is a spike in the Covid positive cases in the district Srinagar from the last few weeks, the district administration has notified around 21 micro containment zones and have placed the Covid restrictions in those areas to prevent the further spread of the virus.